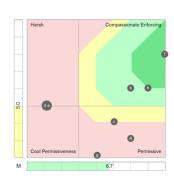

Team members are highlighted by a letter and displayed in conjunction with all other team members. The manager can be displayed in a different colour. This diagnostic analysis creates an accurate view of how team members interact to enable or inhibit team effectiveness.

By applying the analysis to the 12 sets of paradoxical traits used in the Harrison Team diagnostic analysis, you will foster actions to accelerate team performance.