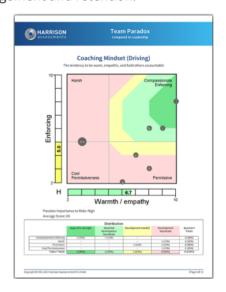

#### **Individual and Team Action Planning**

Harrison's Paradox Technology provides individual team members with a clear understanding of their own behaviours that enable them to become more effective team members and leaders. Reports include a mapping of stress behaviours and how those impact individual performance as well as team performance. By assessing team leaders and the entire team's behaviours against key paradoxical principles of leadership, managers can implement practical actions that facilitate mentoring, coaching, building effective working relationships, engagement and retention.

Team members are highlighted by a letter and displayed in conjunction with all other team members. The manager can be displayed in a different colour. This diagnostic analysis creates an accurate view of how team members interact to enable or inhibit team effectiveness.

By applying the analysis to the 12 sets of paradoxical traits used in the Harrison Team diagnostic analysis, you will foster actions to accelerate team performance.