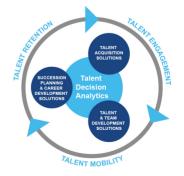

#### **Harrison Talent Life Cycle Solutions**

Harrison Assessments uses predictive analytics to help organizations acquire, develop, lead and engage their talent. This comprehensive Talent Decision Analytics provides the intelligence needed throughout the talent life cycle to build effective teams and develop, engage and retain key talent. Contact us to learn how we help organizations make great decisions.